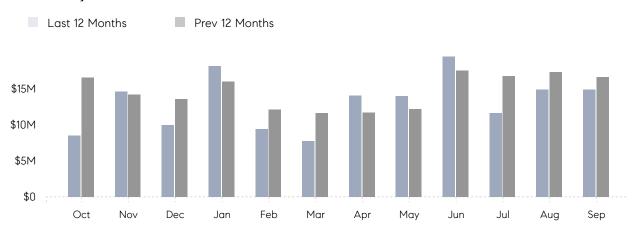

### Monthly Total Sales Volume

## **Property Statistics**

|               |               | Sep 2022     | Sep 2021     | % Change |
|---------------|---------------|--------------|--------------|----------|
| Single-Family | # OF SALES    | 22           | 26           | -15.4%   |
|               | SALES VOLUME  | \$14,840,500 | \$16,605,554 | -10.6%   |
|               | AVERAGE PRICE | \$674,568    | \$638,675    | 5.6%     |
|               | AVERAGE DOM   | 29           | 38           | -23.7%   |