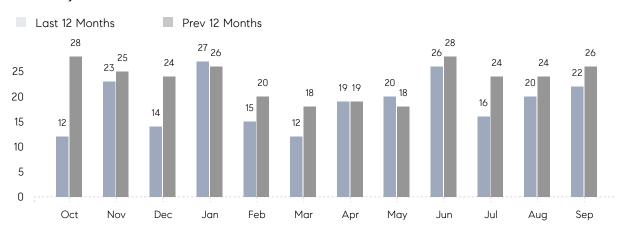

### Monthly Sales

## **Property Statistics**

|               |               | Sep 2022     | Sep 2021     | % Change |
|---------------|---------------|--------------|--------------|----------|
| Single-Family | # OF SALES    | 22           | 26           | -15.4%   |
|               | SALES VOLUME  | \$14,840,500 | \$16,605,554 | -10.6%   |
|               | AVERAGE PRICE | \$674,568    | \$638,675    | 5.6%     |
|               | AVERAGE DOM   | 29           | 38           | -23.7%   |